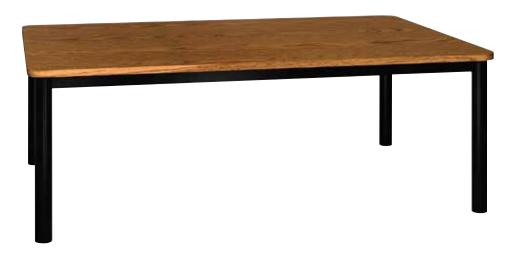

## **Rectangle Library Table**

25"-29" high with 48" x 72" tabletop. These affordable tables make attractive and functional additions to classrooms, libraries, and work areas. Tabletops are 1-inch thick furniture board with thermalfused melamine laminate surfaces and 3mm PVC edging. All tables have 16-gauge powder coated steel aprons and 14-gauge, powder coated, tubular steel legs with adjustable glides.

## For pricing see the current Glacier Price List

| Model #   | Product Size<br>(W x D x H) | Ship Weight (lbs.) |
|-----------|-----------------------------|--------------------|
| GLT487225 | 48" x 72" x 25"             | 126                |
| GLT487229 | 48" x 72" x 29"             | 128                |